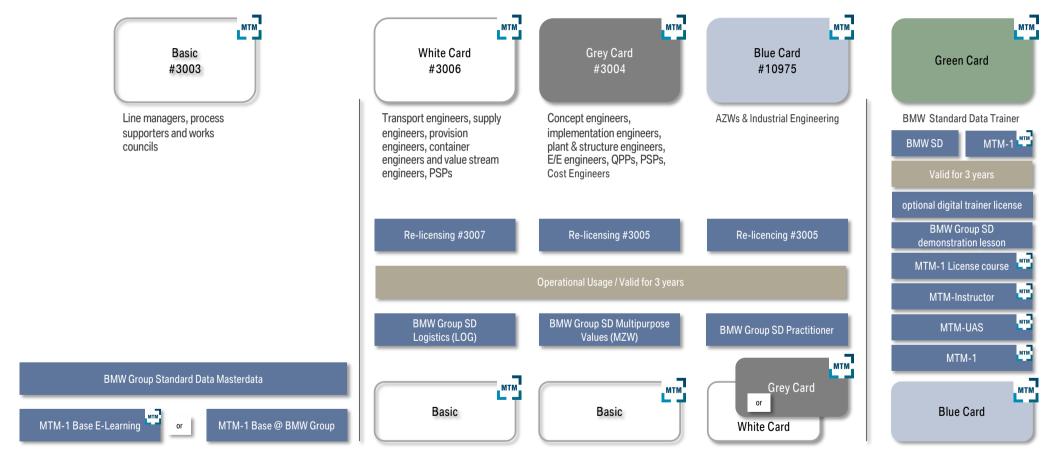

### BMW GROUP STANDARD DATA. TIMING OF THE ONLINE TRAINING.

MTM-1 Base @ BMW Group & BMW Group Standard Data Masterdata - #3003

| TIME             | Day 1     | Day 2     | Day 3     | Day 4     | Day 5     |
|------------------|-----------|-----------|-----------|-----------|-----------|
| 08:30 - 11:30 am | Session 1 | Session 3 | Session 5 | Session 6 | Session 8 |
| 01:30 - 03:30 pm | Session 2 | Session 4 | Exam*     | Session 7 | Session 9 |

#### BMW Group Standard Data Multipurpose values - #3004

| TIME             | Day 1     | Day 2     | Day 3     | Day 4     | Day 5     |
|------------------|-----------|-----------|-----------|-----------|-----------|
| 08:30 - 11:30 am | Session 1 | Session 3 | Session 5 | Session 7 | Session 9 |
| 01:30 - 03:30 pm | Session 2 | Session 4 | Session 6 | Session 8 | Exam*     |

BMW Group Standard Data Logistics - #3006 // Re-licencing BMW Group Standard Data Multipurpose values #3005 // Re-licencing BMW Group Standard Data Logistics - #3007

| TIME             | Day 1     | Day 2     | Day 3     |
|------------------|-----------|-----------|-----------|
| 08:30 - 11:30 am | Session 1 | Session 3 | Session 5 |
| 01:30 - 03:30 pm | Session 2 | Session 4 | Exam*     |